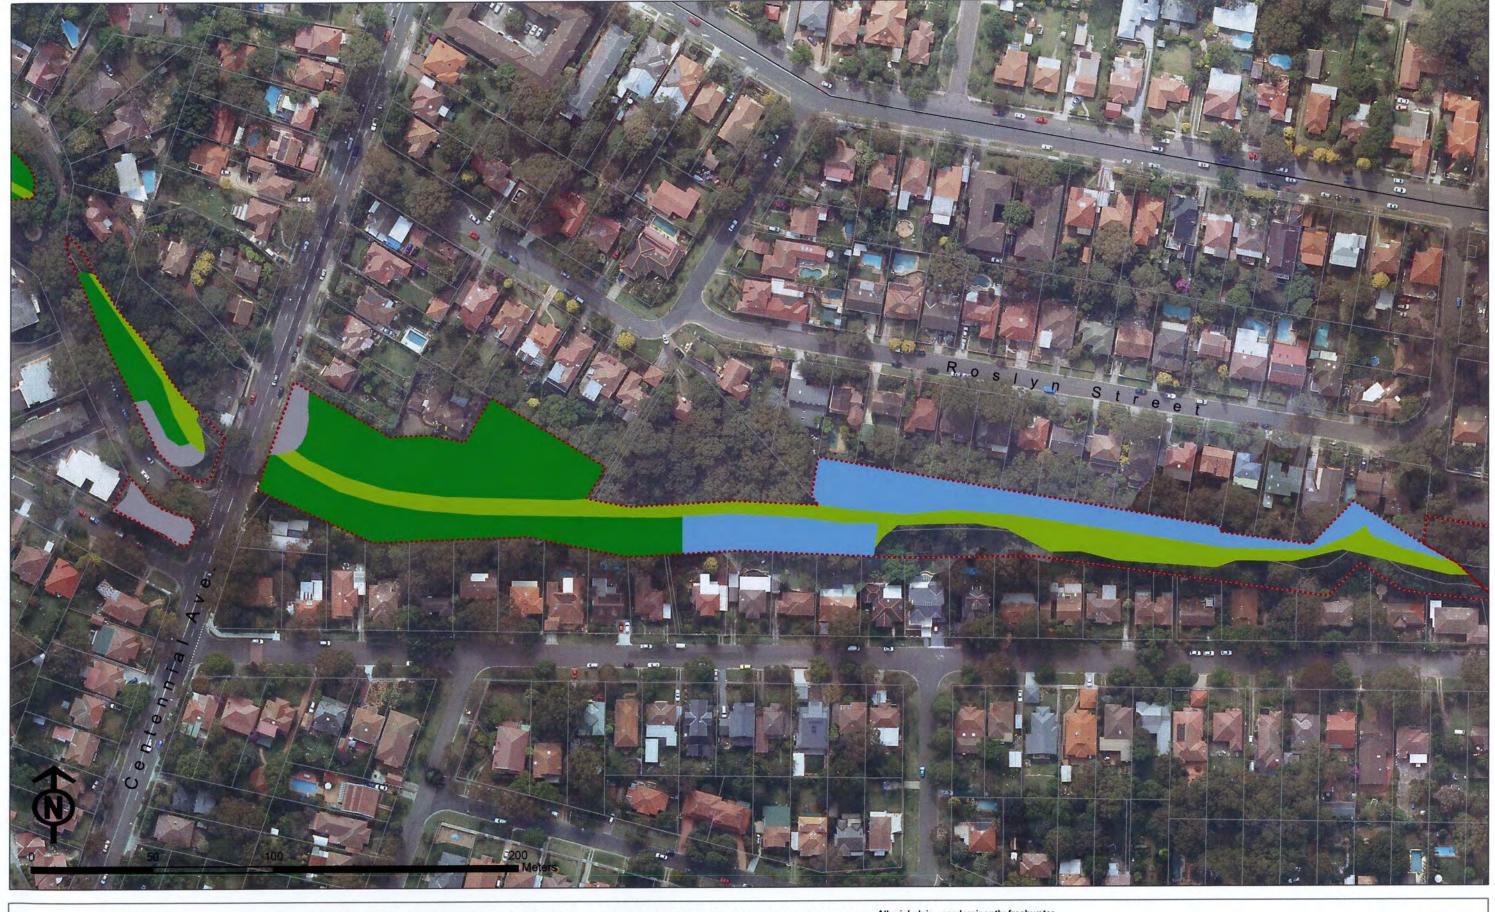

#### Reserves from east to west in Lane Cove LGA

LR Stringybark Creek – all missing -the whole length of the reserve (26)

LR Batten Reserve – all missing -the whole length of the reserve (24;75)

LR Yangoora – Stringybark Creek -all missing –eastern section (で; 23)

W Cunninghams Reach (17)

LR Tennyson Park – upper section missing (15)

W Burns Bay – parts missing (14)

LR Warraroon Reserve-tributary in upper section to the east missing (n)

LR Bushland Park-tributary off to the west missing (7, 8)

LR Gore Creek Reserve – most of the length is missing (5,6)

LR Greendale and Holloway Reserves – all of the length is missing (1, 1)