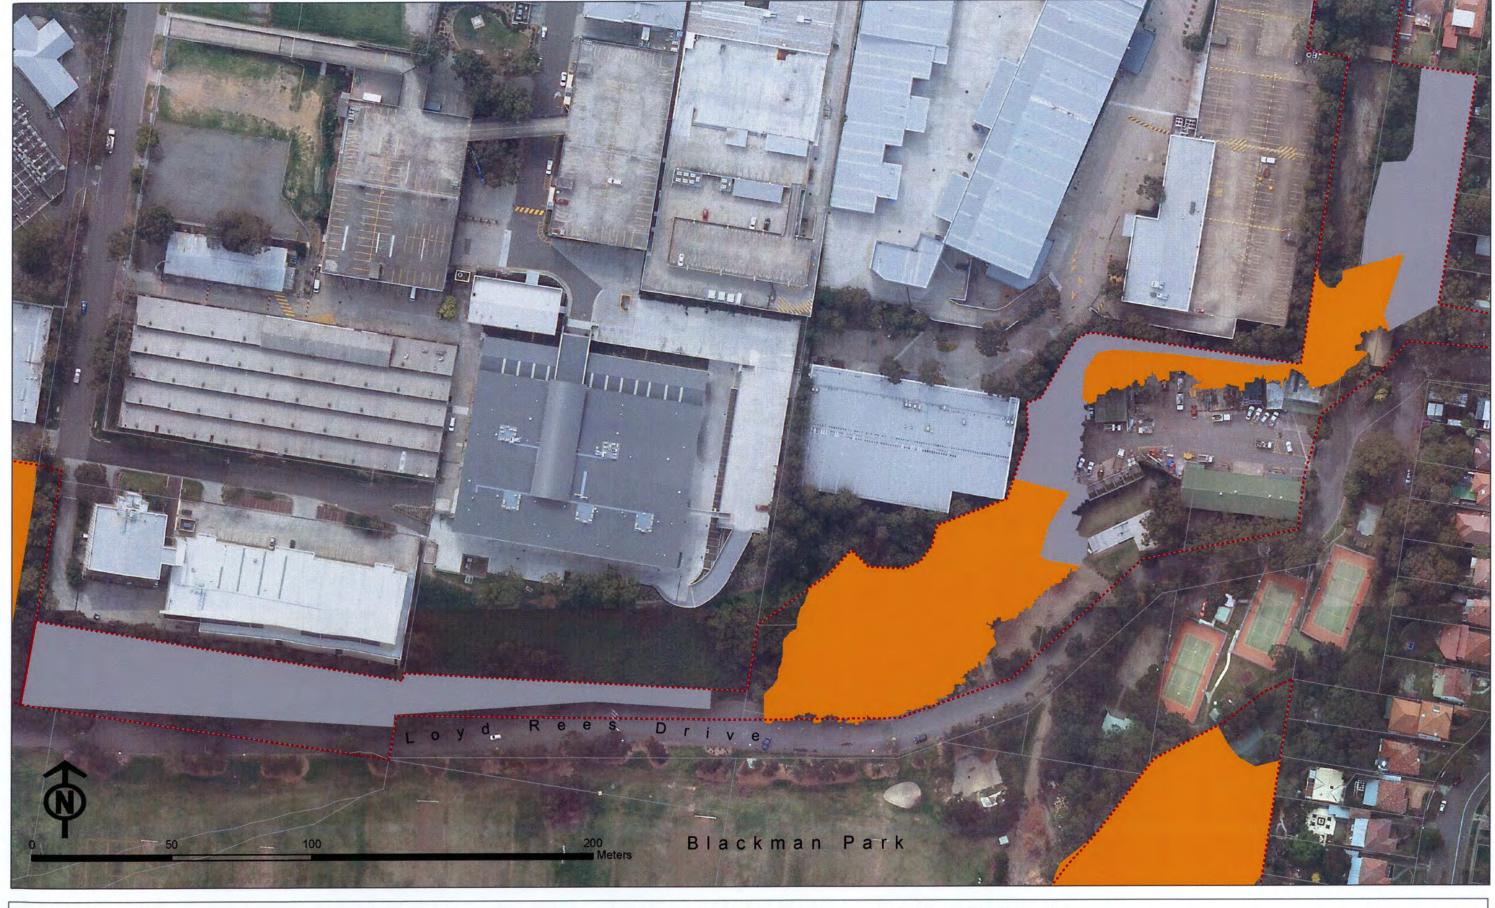

19. Blackman Park - north of oval

Data sources: STORM, DECCW (in prep.), Lane Cove Council.

December 2009

Sandstone slopes & ridge tops, minor shale/laterite influence

Coastal Enriched Sandstone Moist Forest

Coastal Enriched Sandstone Sheltered Forest

Coastal Enriched Sandstone Sheltered Forest / Hornsby Enriched Sandstone Exposed Woodland Coastal Sandstone Foreshore Forest Upper slopes, plateaus and riparian zones with moderate to high shale/laterite influence

Sydney Turpentine-Ironbark Forest (EEC) / Coastal Enriched Sandstone Sheltered Forest

Coastal Escarpment Littoral Rainforest (EEC)

Sydney Turpentine-Ironbark Forest (EEC)

Blue Gum High Forest (EEC)

Alluvial plain - predominantly freshwater

Coastal Swamp Forest (EEC)

Estuarine

Estuarine Swamp Oak Forest (EEC)

Native planting / landscaping

Bushland Reserve

Native Vegetation of the Lane Cove LGA

Estuarine Swamp Oak Forest (EEC)

Lane Cove LGA