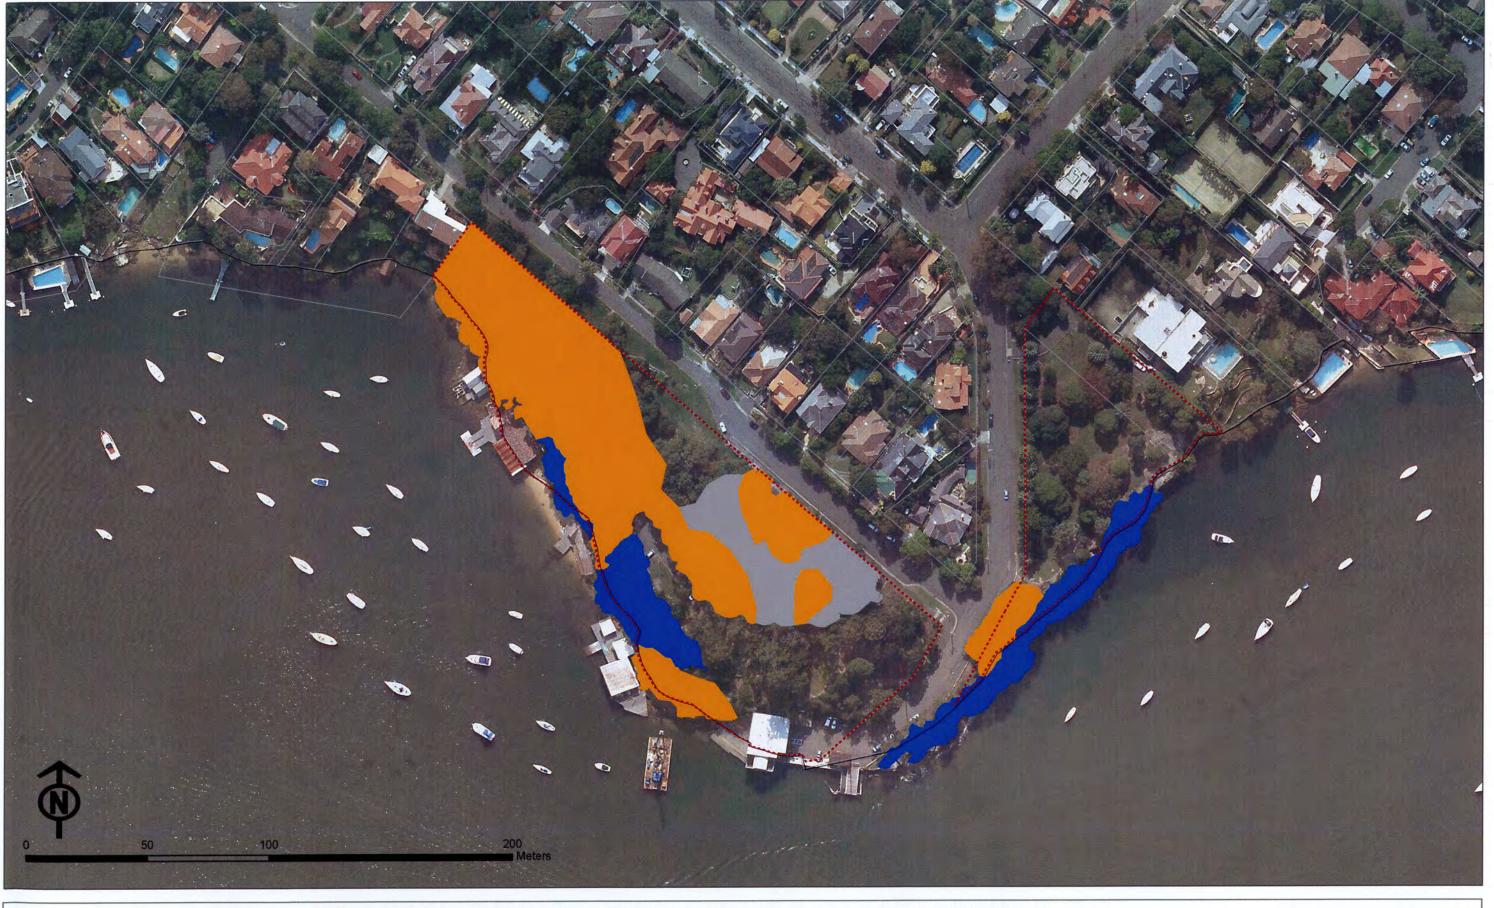

Native Vegetation of the Lane Cove LGA

3. Manns Point

Data sources: STORM, DECCW (in prep.), Lane Cove Council

Sandstone slopes & ridge tops, minor shale/laterite influence Coastal Enriched Sandstone Moist Forest