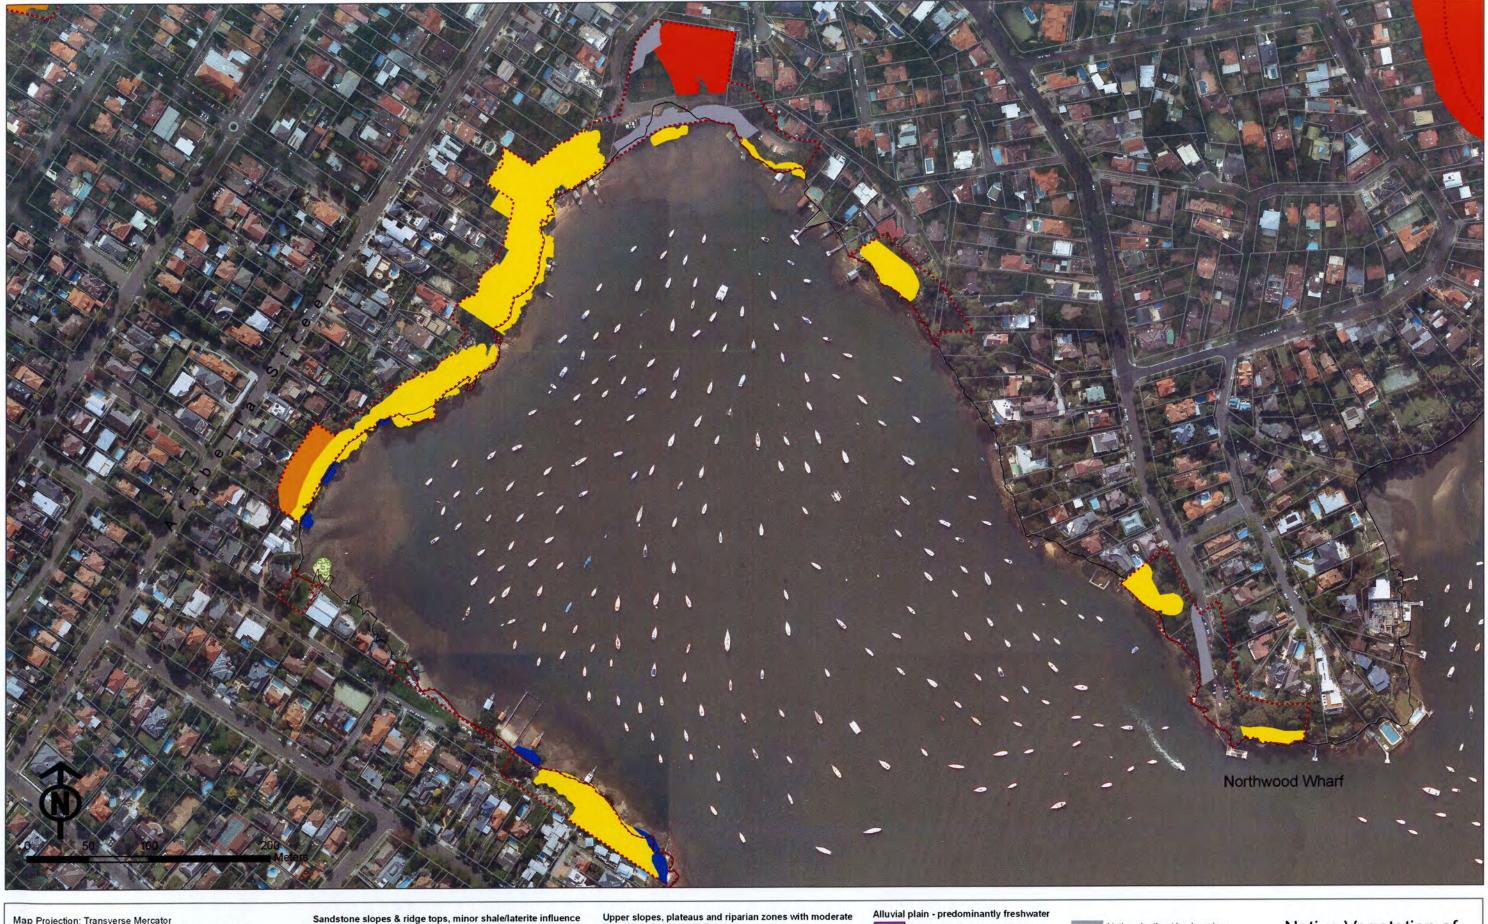

W Cunninghams Reach (17)

LR Tennyson Park – upper section missing (15)

W Burns Bay – parts missing (14)

LR Warraroon Reserve-tributary in upper section to the east missing (n)

LR Bushland Park-tributary off to the west missing (7, 8)

17. Cunninghams Reach

Data sources: STORM, DECCW (in prep.), Lane Cove Council.

December 2009

Sandstone slopes & ridge tops, minor shale/laterite influence

Coastal Enriched Sandstone Moist Forest

Coastal Enriched Sandstone Sheltered Forest