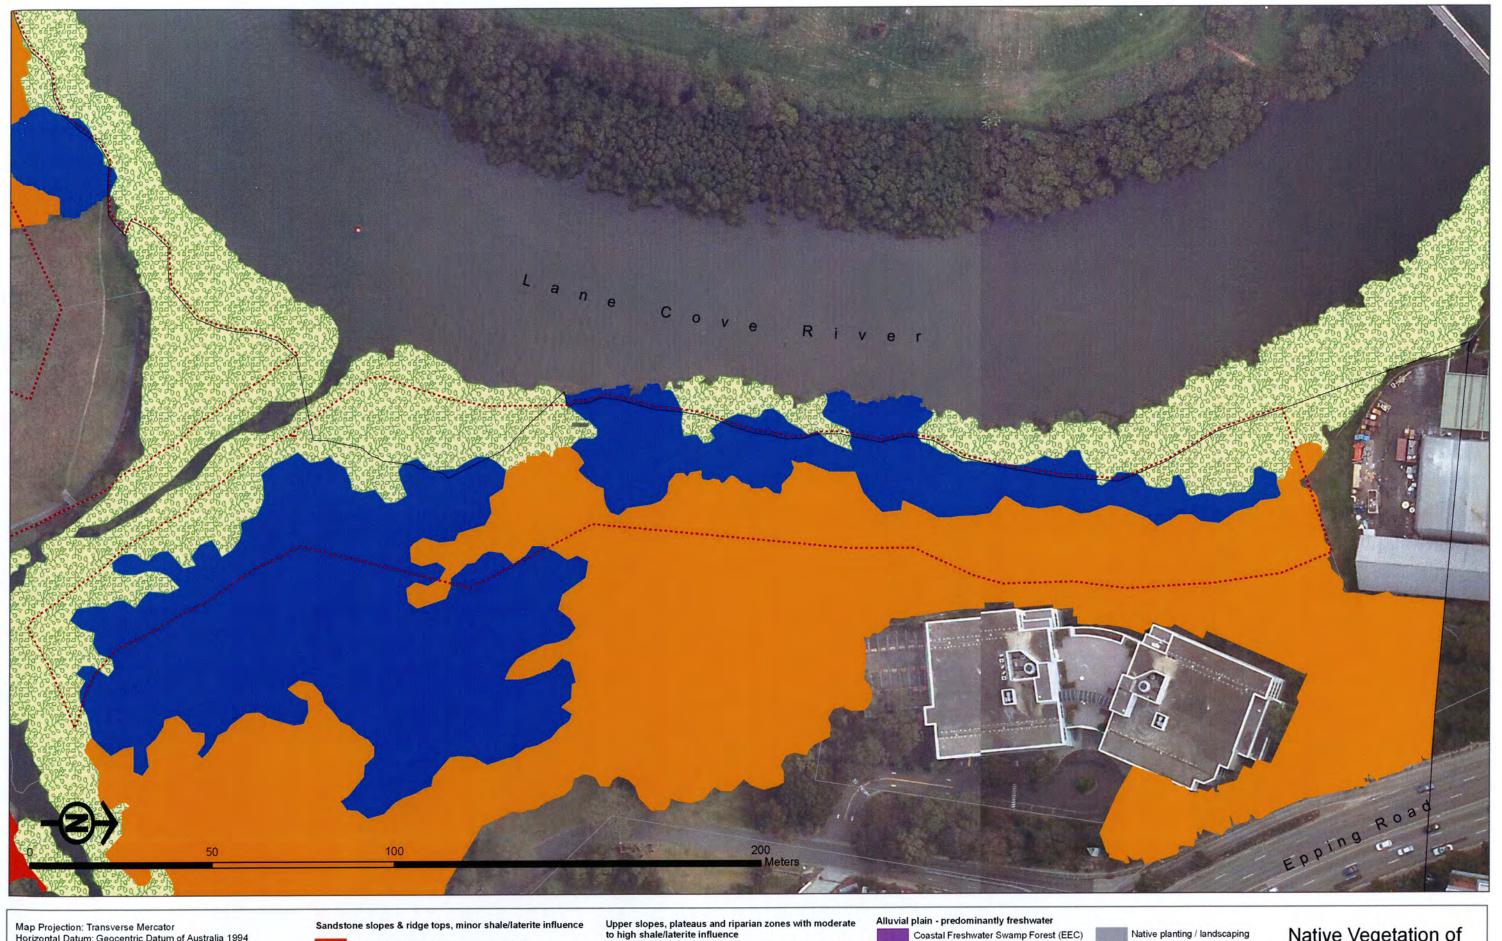

Estuarine Mangrove Forest

Native planting / landscaping

Bushland Reserve

Lane Cove LGA

Native Vegetation of the Lane Cove LGA

22, 23. Epping Road Plateau, Yangoora-Lower Stringybark Creek

Data sources: STORM, DECCW (in prep.), Lane Cove Council.

December 2009

Sandstone slopes & ridge tops, minor shale/laterite influence

Coastal Enriched Sandstone Moist Forest

Coastal Enriched Sandstone Sheltered Forest

Coastal Enriched Sandstone Sheltered Forest / Hornsby Enriched Sandstone Exposed Woodland Coastal Sandstone Foreshore Forest

Upper slopes, plateaus and riparian zones with moderate to high shale/laterite influence

Sydney Turpentine-Ironbark Forest (EEC) / Coastal Enriched Sandstone Sheltered Forest

Sydney Turpentine-Ironbark Forest (EEC)

Blue Gum High Forest (EEC) Coastal Escarpment Littoral Rainforest (EEC) Alluvial plain - predominantly freshwater

Coastal Freshwater Swamp Forest (EEC)

Estuarine Swamp Oak Forest (EEC) Estuarine Saltmarsh (EEC)

Estuarine Mangrove Forest

Native planting / landscaping

Bushland Reserve

Lane Cove LGA

Native Vegetation of the Lane Cove LGA

24, 25. Hands Quarry Reserve, **Batten Reserve** 

Data sources: STORM, DECCW (in prep.), Lane Cove Council.