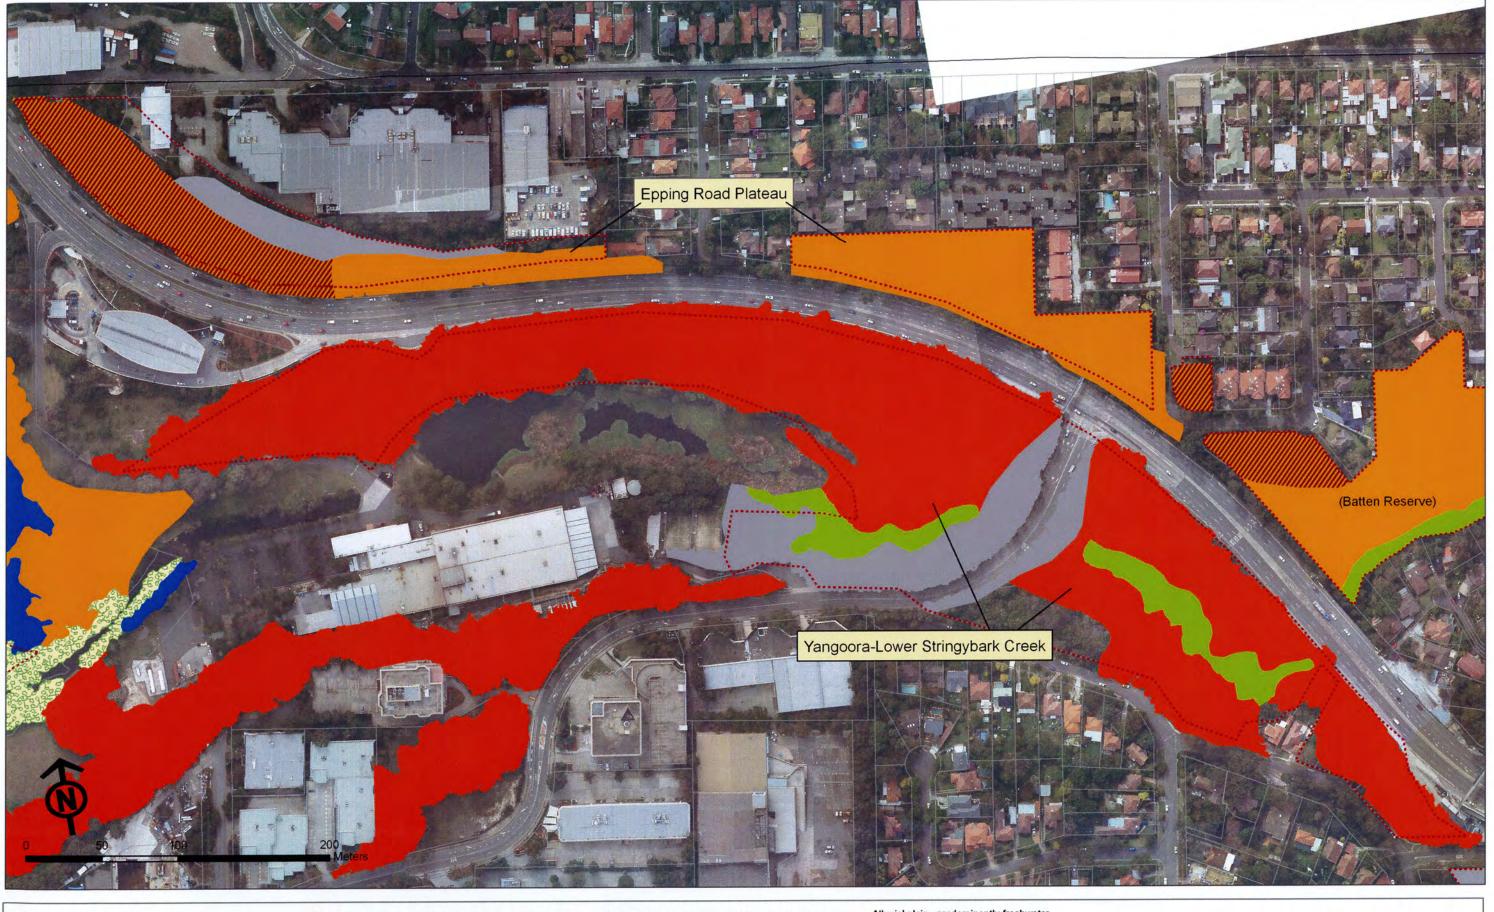

Estuarine Mangrove Forest

Native planting / landscaping

Bushland Reserve

Lane Cove LGA

Native Vegetation of the Lane Cove LGA

24, 25. Hands Quarry Reserve, **Batten Reserve** 

Data sources: STORM, DECCW (in prep.), Lane Cove Council.

December 2009

Sandstone slopes & ridge tops, minor shale/laterite influence

Coastal Enriched Sandstone Moist Forest

Coastal Enriched Sandstone Sheltered Forest

Coastal Enriched Sandstone Sheltered Forest / Hornsby Enriched Sandstone Exposed Woodland Coastal Sandstone Foreshore Forest Upper slopes, plateaus and riparian zones with moderate to high shale/laterite influence

Sydney Turpentine-Ironbark Forest (EEC) / Coastal Enriched Sandstone Sheltered Forest Sydney Turpentine-Ironbark Forest (EEC)

Blue Gum High Forest (EEC)

Coastal Escarpment Littoral Rainforest (EEC)

Alluvial plain - predominantly freshwater

Coastal Freshwater Swamp Forest (EEC)

Estuarine

Estuarine Swamp Oak Forest (EEC)

Estuarine Saltmarsh (EEC)

Estuarine Mangrove Forest

Native Vegetation of the Lane Cove LGA

26. Stringybark Reserve

Native planting / landscaping

Bushland Reserve

Lane Cove LGA