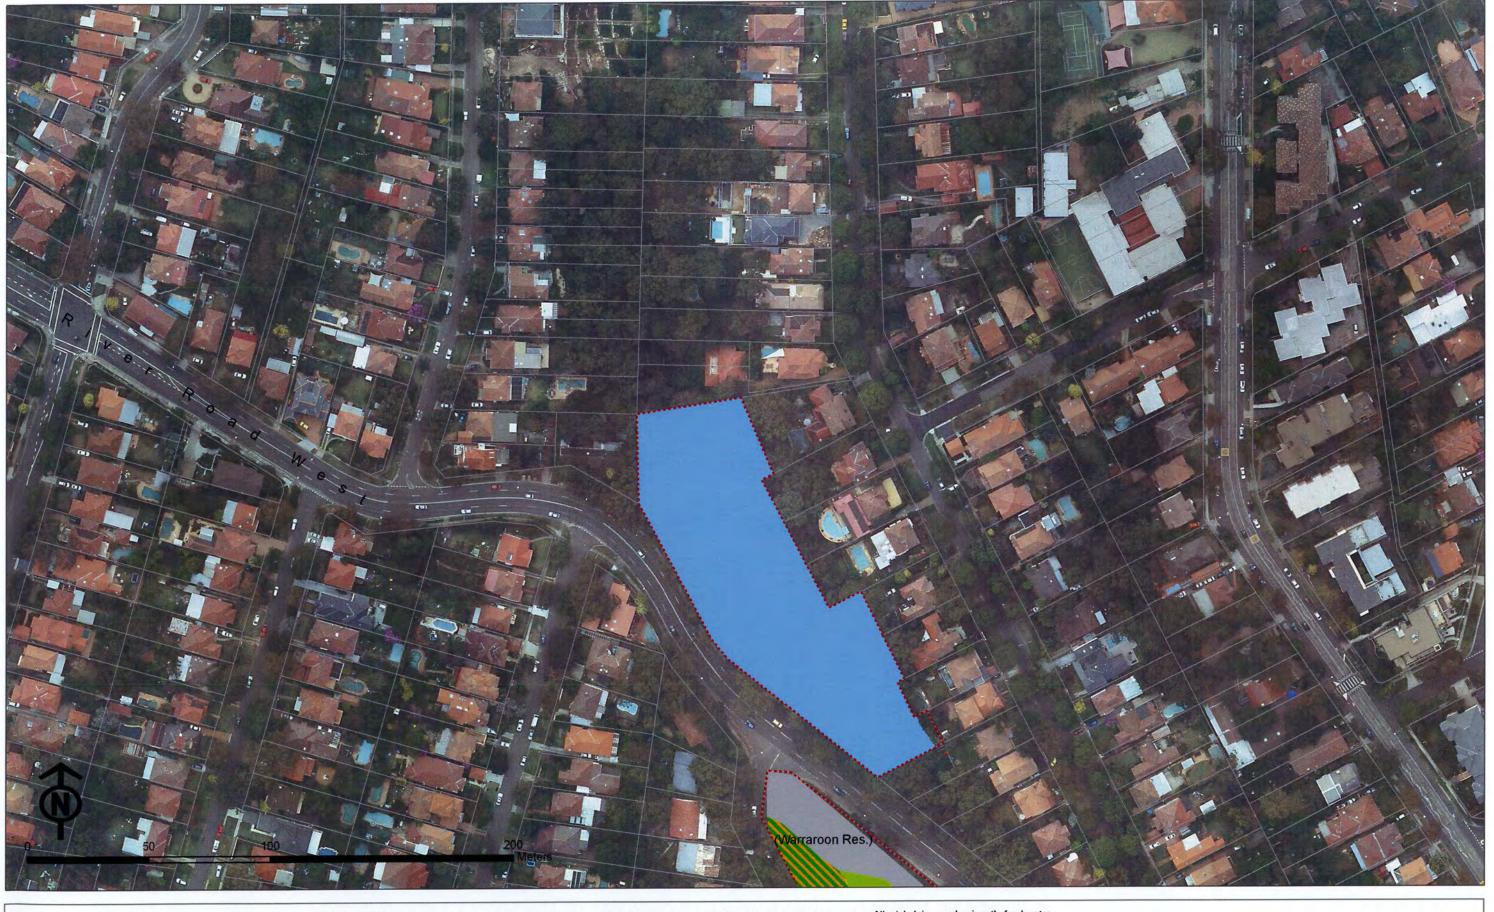

Lane Cove LGA

Native Vegetation of the Lane Cove LGA

11. Warraroon Reserve

Data sources: STORM, DECCW (in prep.), Lane Cove Council.

December 2009

THE MALE OF THE PARTY OF THE PA

Sandstone slopes & ridge tops, minor shale/laterite influence