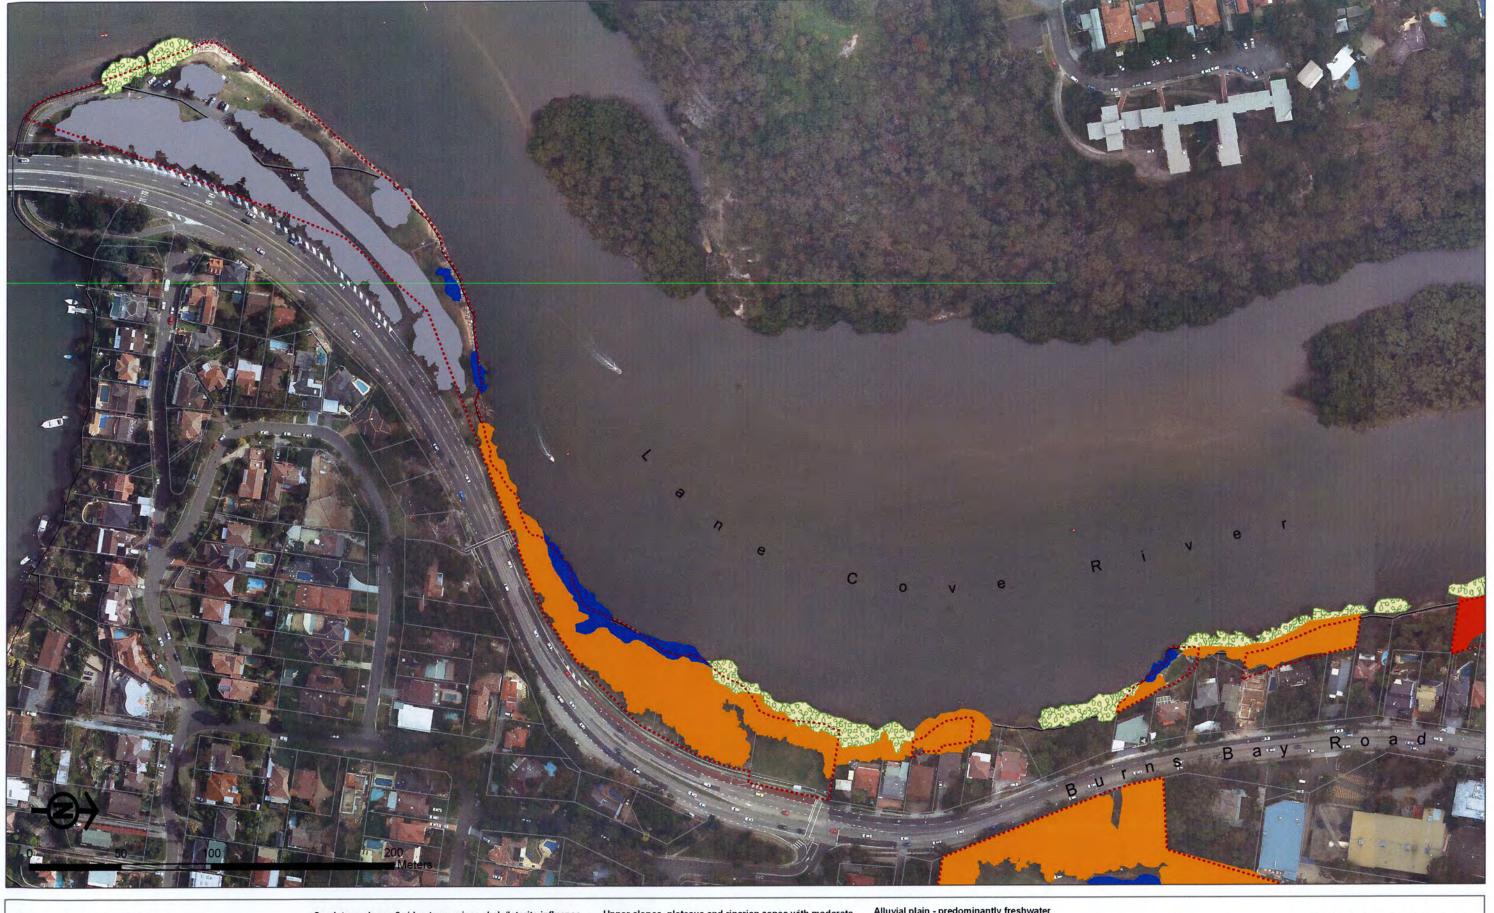

Estuarine Swamp Oak Forest (EEC) Estuarine Saltmarsh (EEC)

Estuarine Mangrove Forest

Native planting / landscaping

Bushland Reserve

Native Vegetation of the Lane Cove LGA

Lane Cove LGA

14. Burns Bay & Carisbrook; & 16. Hartman Hill

Data sources: STORM, DECCW (in prep.), Lane Cove Council.

December 2009

Coastal Enriched Sandstone Moist Forest

Coastal Enriched Sandstone Sheltered Forest

Sandstone slopes & ridge tops, minor shale/laterite influence

Coastal Enriched Sandstone Sheltered Forest / Hornsby Enriched Sandstone Exposed Woodland Coastal Sandstone Foreshore Forest

Upper slopes, plateaus and riparian zones with moderate to high shale/laterite influence

Sydney Turpentine-Ironbark Forest (EEC) / Coastal Enriched Sandstone Sheltered Forest

Coastal Escarpment Littoral Rainforest (EEC)

Sydney Turpentine-Ironbark Forest (EEC)

lue Gum High Forest (EEC)

Alluvial plain - predominantly freshwater

Coastal Swamp Forest (EEC) Estuarine Swamp Oak Forest (EEC)

Estuarine Saltmarsh (EEC)

Estuarine Mangrove Forest

Native planting / landscaping **Bushland Reserve** 

Lane Cove LGA

Native Vegetation of the Lane Cove LGA