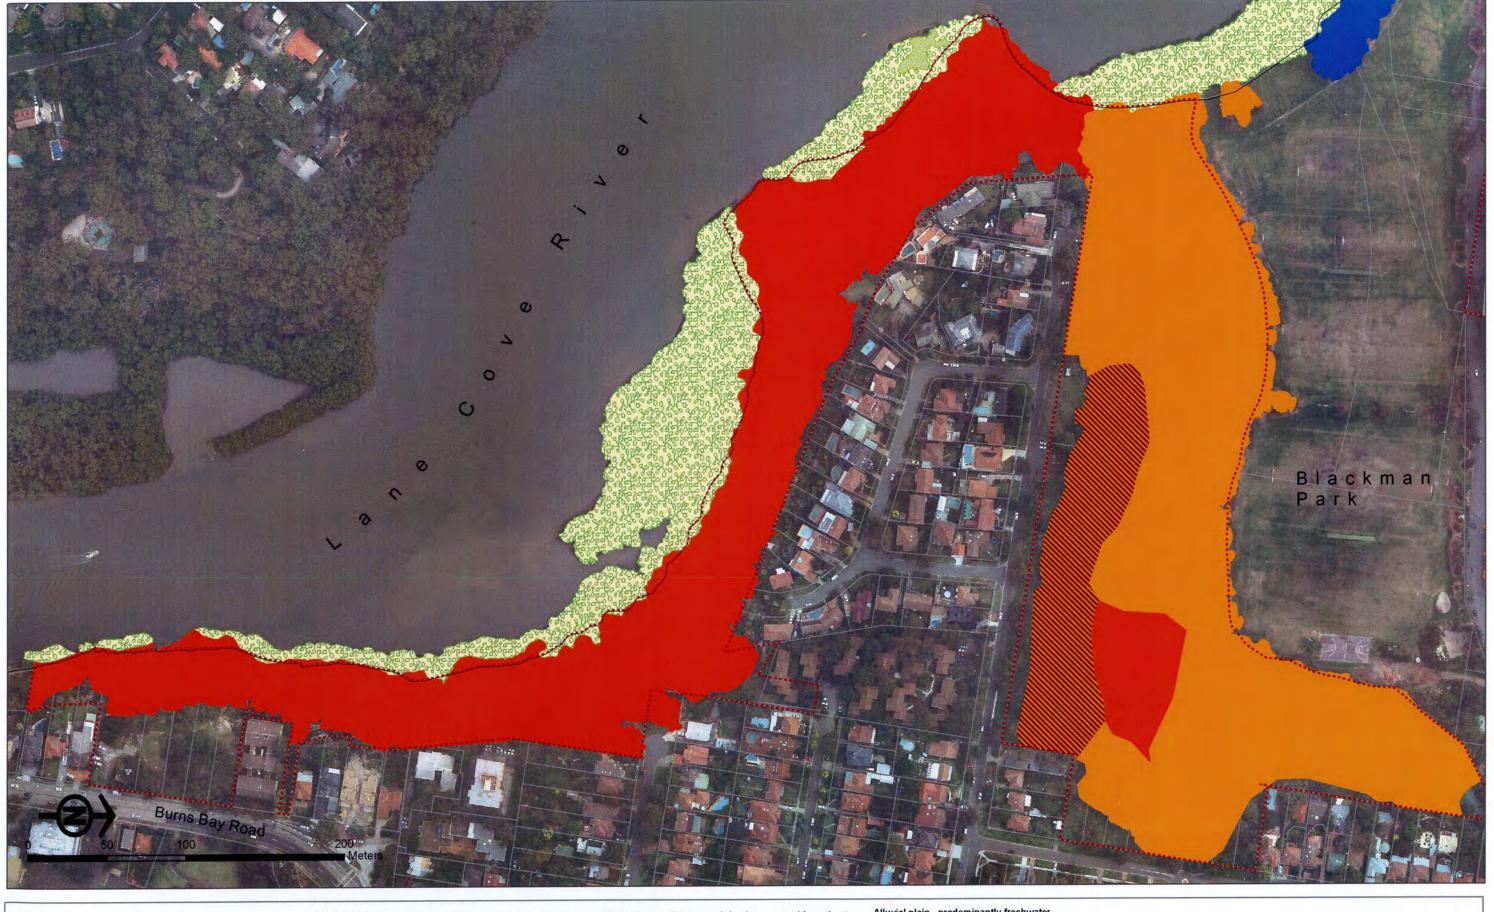

18. Blackman Park South,

Lovetts Reserve, The Boreen

Data sources: STORM, DECCW (in prep.), Lane Cove Council.

December 200

Sandstone slopes & ridge tops, minor shale/laterite influence

Coastal Enriched Sandstone Moist Forest

Coastal Enriched Sandstone Sheltered Forest

Coastal Enriched Sandstone Sheltered Forest / Hornsby Enriched Sandstone Exposed Woodland Coastal Sandstone Foreshore Forest

Blue Gum High Forest (EEC)

Coastal Escarpment Littoral Rainforest (EEC)

Upper slopes, plateaus and riparian zones with moderate

Sydney Turpentine-Ironbark Forest (EEC)

Sydney Turpentine-Ironbark Forest (EEC) / Coastal Enriched Sandstone Sheltered Forest

Alluvial plain - predominantly freshwater

Coastal Freshwater Swamp Forest (EEC)

Estuarine

Estuarine Swamp Oak Forest (EEC)

Estuarine Saltmarsh (EEC)

Estuarine Mangrove Forest

Native Vegetation of the Lane Cove LGA

20a. Ventemans Reach

Native planting / landscaping