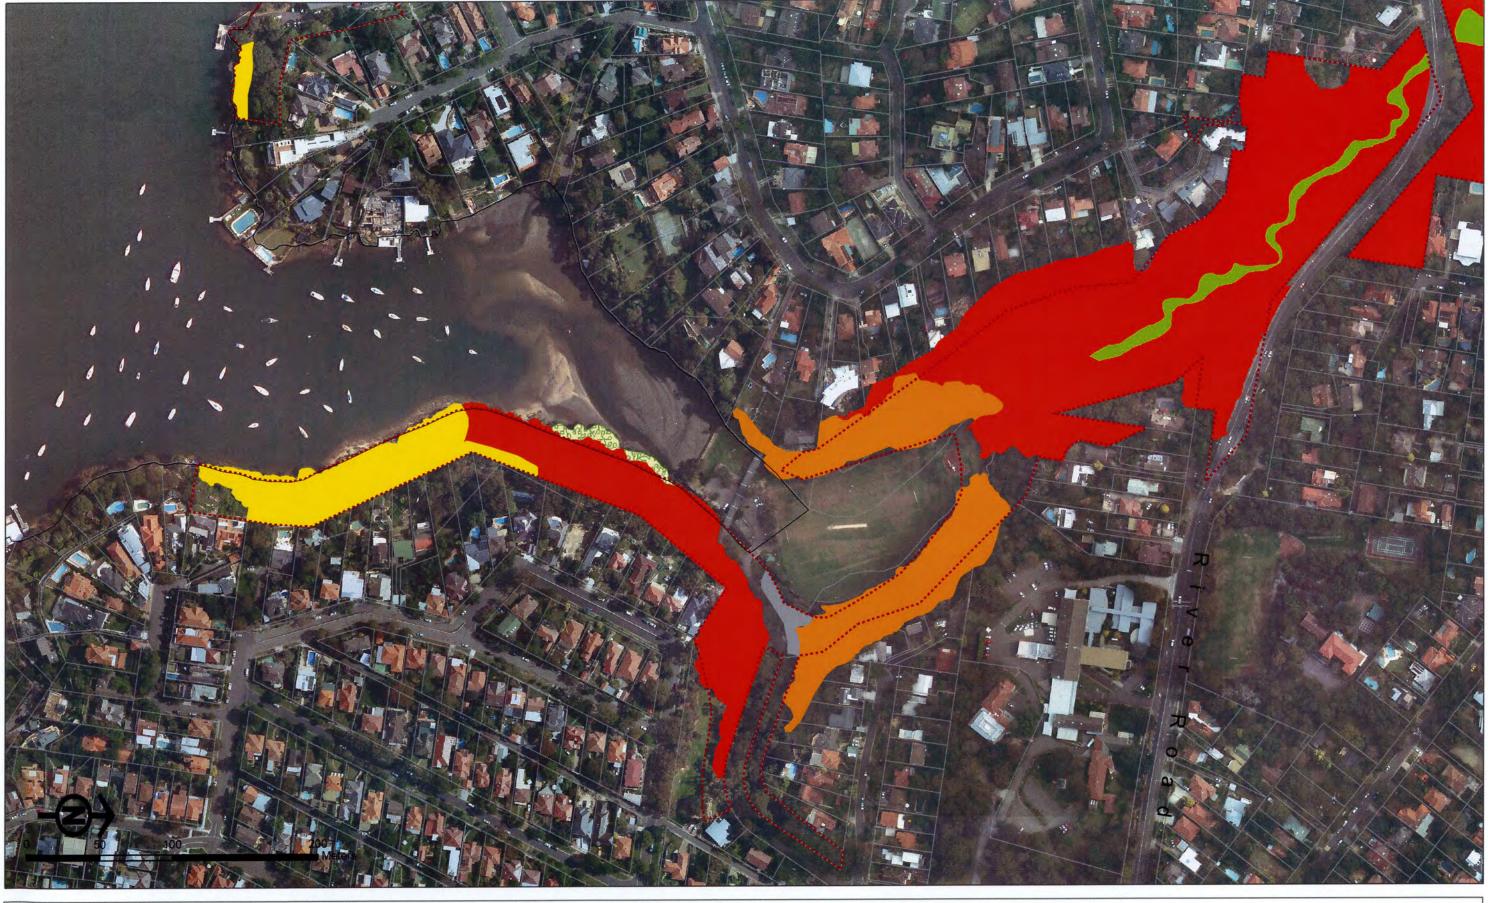

5, 6. Gore Creek Valley & foreshore area

Data sources: STORM, DECCW (in prep.), Lane Cove Council.

Sandstone slopes & ridge tops, minor shale/laterite influence

Coastal Enriched Sandstone Moist Forest

Coastal Enriched Sandstone Sheltered Forest

Estuarine Swamp Oak Forest (EEC)

Lane Cove LGA

Native Vegetation of the Lane Cove LGA

Coastal Escarpment Littoral Rainforest (EEC)

Estuarine Mangrove Forest

7, 8. Bushland Park, **Golf Course Surrounds** 

Data sources: STORM, DECCW (in prep.), Lane Cove Council.