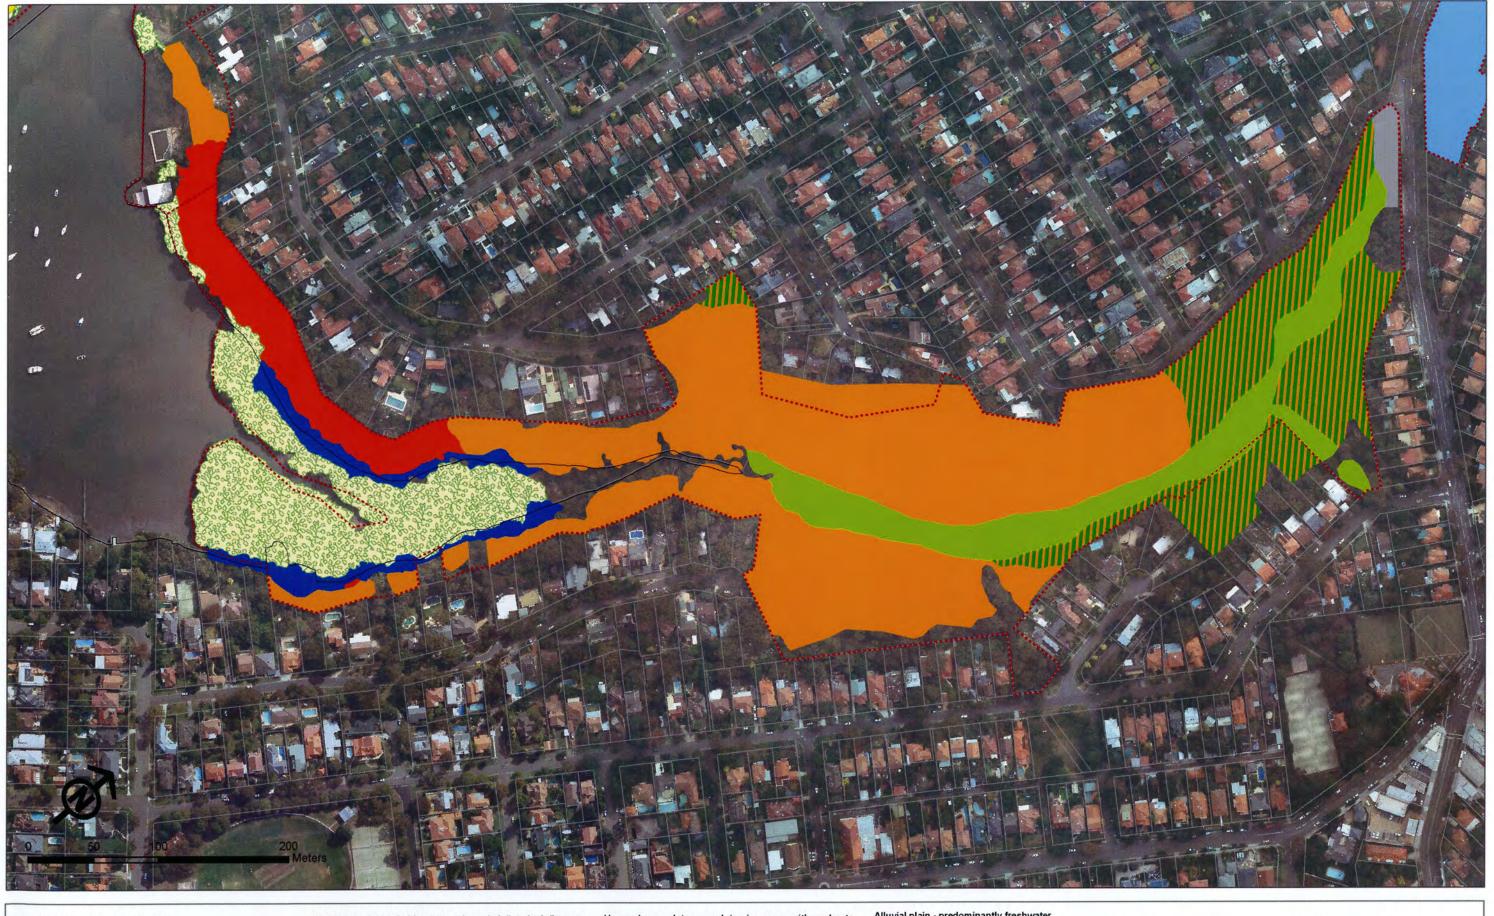

#### Reserves from east to west in Lane Cove LGA

LR Stringybark Creek – all missing -the whole length of the reserve (26)

LR Batten Reserve – all missing -the whole length of the reserve (24;75)

LR Yangoora – Stringybark Creek -all missing –eastern section (で; 23)

Estuarine Mangrove Forest

Native planting / landscaping

Bushland Reserve

Lane Cove LGA

Native Vegetation of the Lane Cove LGA

24, 25. Hands Quarry Reserve, **Batten Reserve** 

Data sources: STORM, DECCW (in prep.), Lane Cove Council.

Coastal Freshwater Swamp Forest (EEC)

Estuarine

Estuarine Swamp Oak Forest (EEC)

Estuarine Saltmarsh (EEC)

Estuarine Mangrove Forest

Native Vegetation of the Lane Cove LGA

26. Stringybark Reserve

Native planting / landscaping