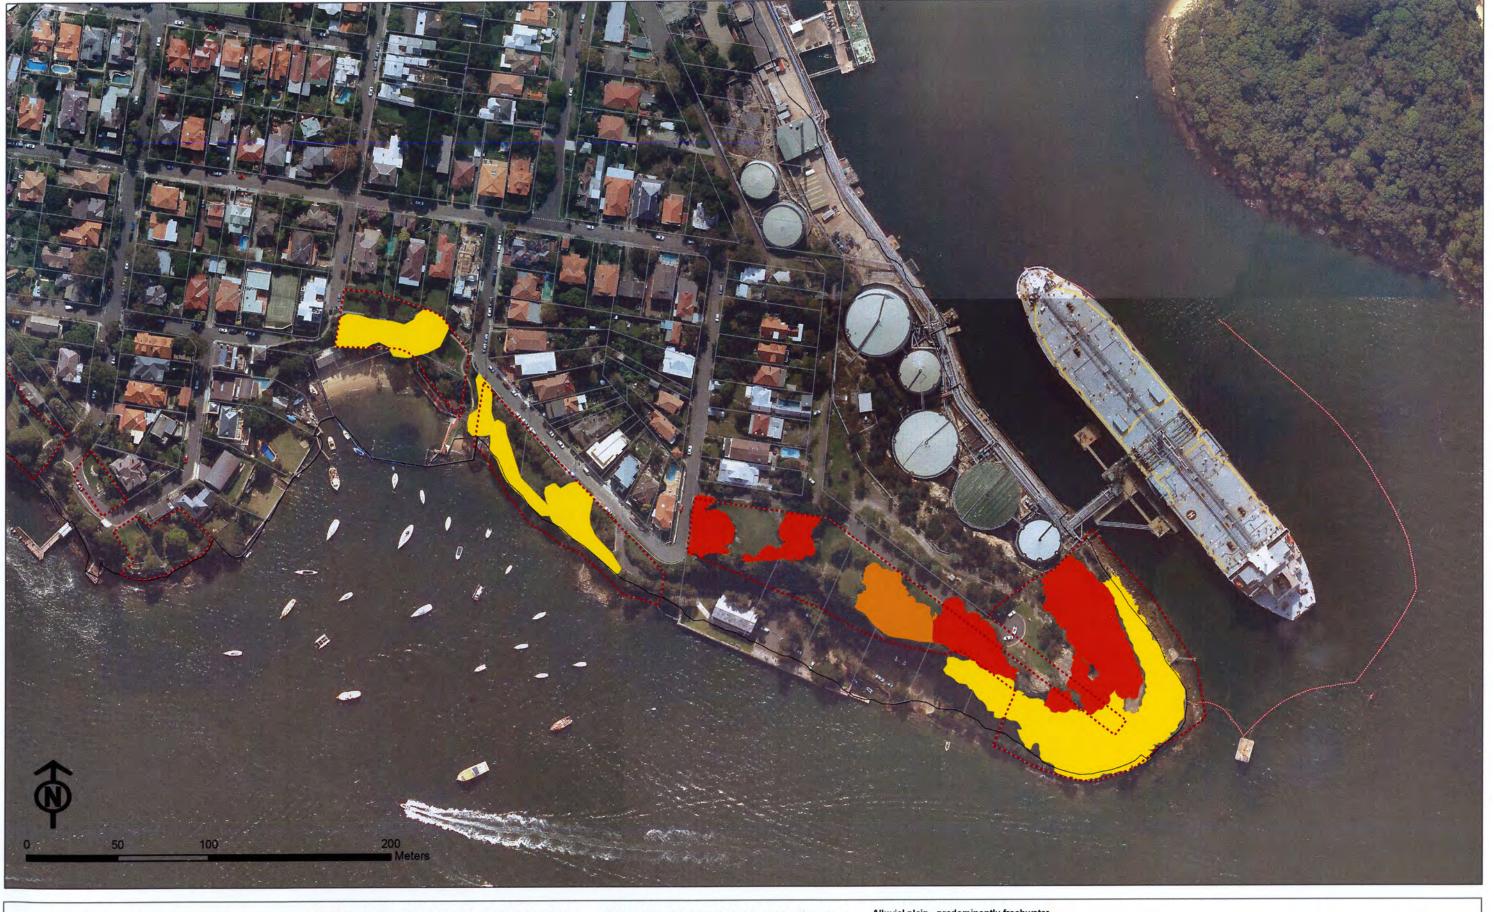

This e-mail has been scanned for viruses by Symantec.Cloud (Messagelabs) on behalf of Lane Cove Council - For further information visit <a href="https://www.symantec.com">https://www.symantec.com</a>

Data sources: STORM, DECCW (in prep.), Lane Cove Council.

Blue Gum High Forest (EEC) Coastal Escarpment Littoral Rainforest (EEC) Alluvial plain - predominantly freshwater

Coastal Swamp Forest (EEC)

Estuarine Swamp Oak Forest (EEC)

Estuarine Saltmarsh (EEC)

Estuarine Mangrove Forest

Native Vegetation of the Lane Cove LGA

3. Manns Point

Data sources: STORM, DECCW (in prep.), Lane Cove Council

Sandstone slopes & ridge tops, minor shale/laterite influence Coastal Enriched Sandstone Moist Forest