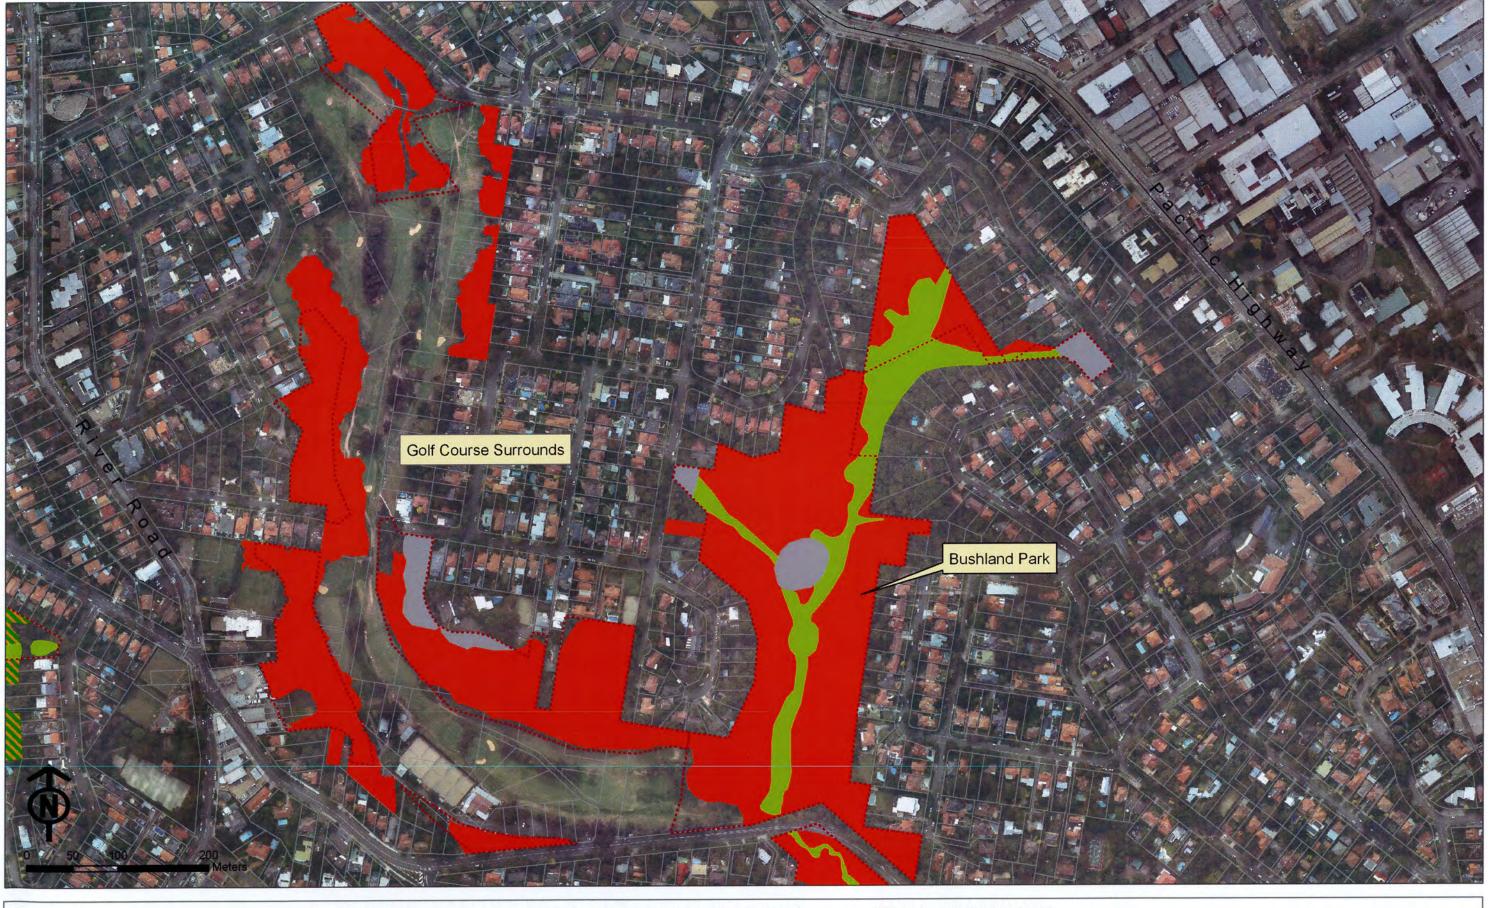

Estuarine Swamp Oak Forest (EEC)

Lane Cove LGA

Native Vegetation of the Lane Cove LGA

Coastal Escarpment Littoral Rainforest (EEC)

Estuarine Mangrove Forest

7, 8. Bushland Park, **Golf Course Surrounds** 

Data sources: STORM, DECCW (in prep.), Lane Cove Council.