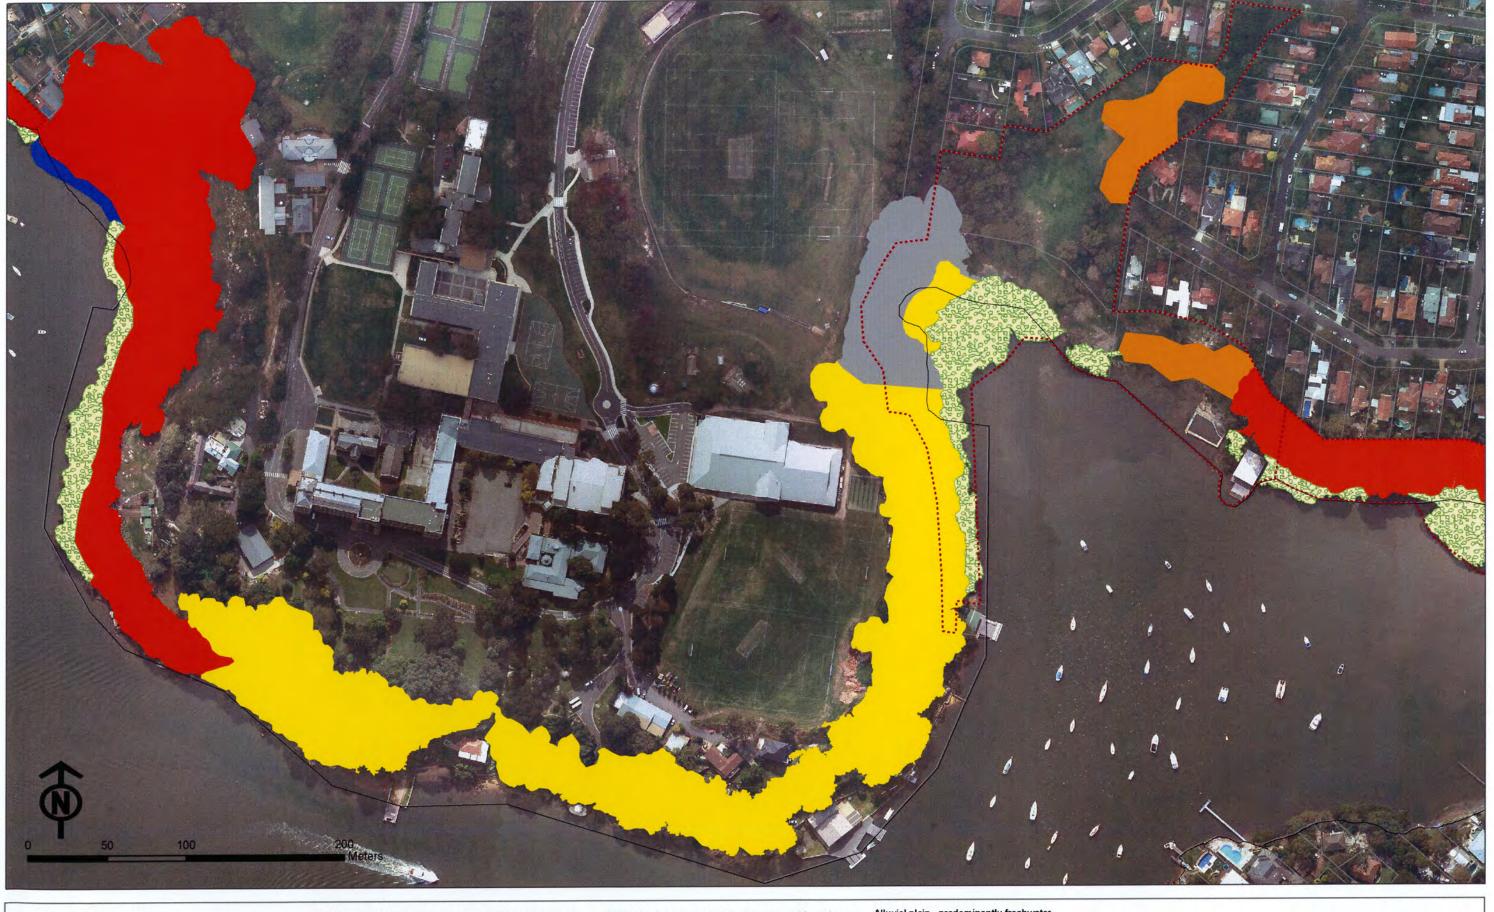

Estuarine Swamp Oak Forest (EEC) Estuarine Saltmarsh (EEC)

Estuarine Mangrove Forest

Native planting / landscaping

Bushland Reserve

Native Vegetation of the Lane Cove LGA

Lane Cove LGA

14. Burns Bay & Carisbrook; & 16. Hartman Hill