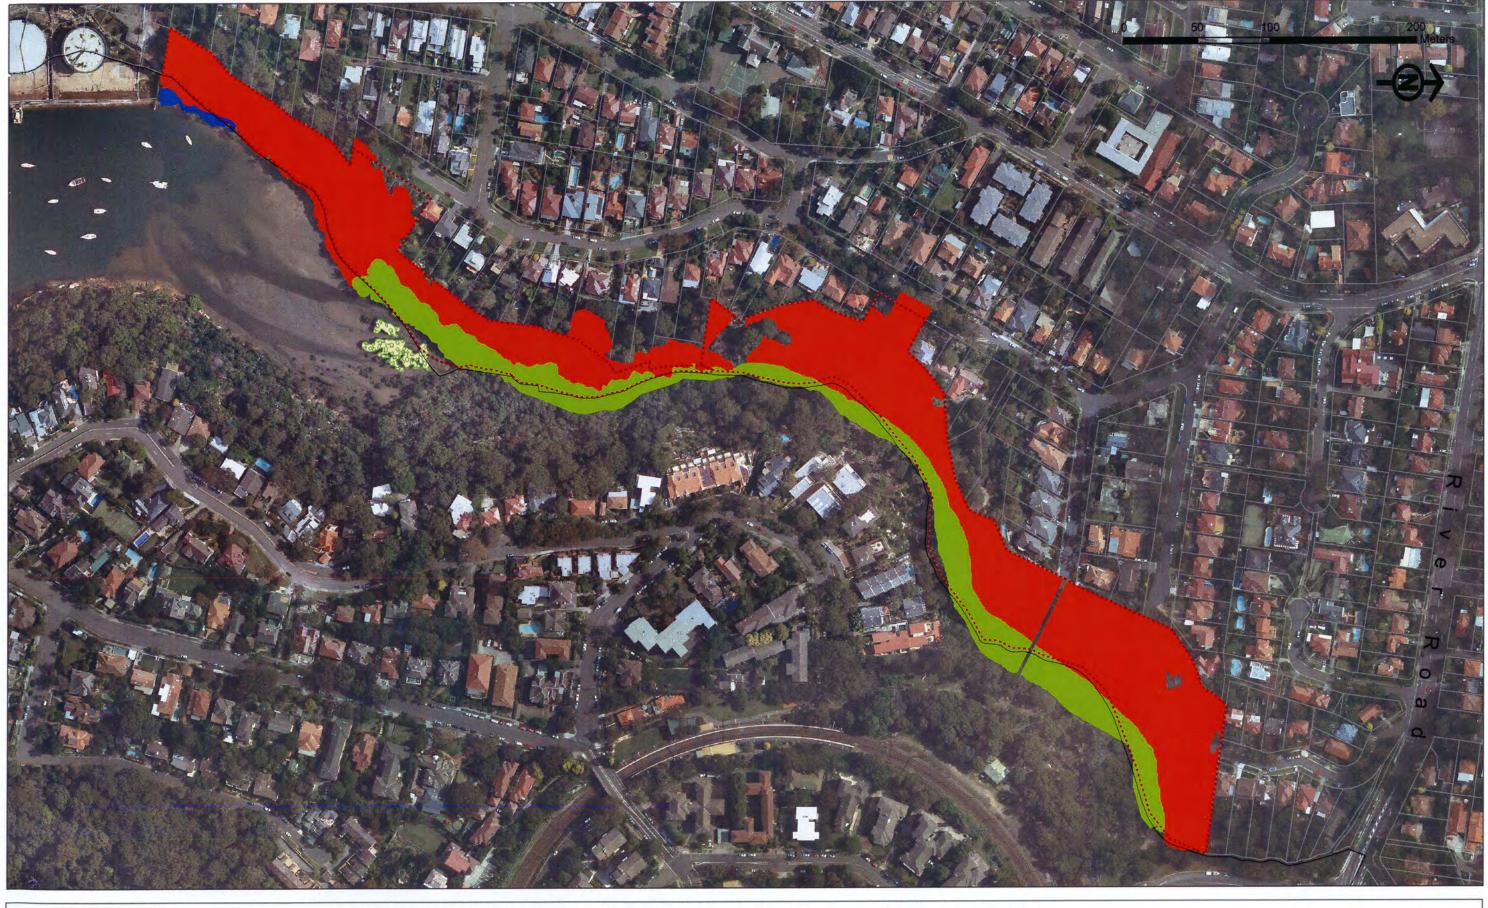

This e-mail has been scanned for viruses by Symantec.Cloud (Messagelabs) on behalf of Lane Cove Council - For further information visit <a href="https://www.symantec.com">https://www.symantec.com</a>

Data sources: STORM, DECCW (in prep.), Lane Cove Council.

Native Vegetation of Native planting / landscaping the Lane Cove LGA

1, 2. Greendale and Holloway Parks

Lane Cove LGA

Data sources: STORM, DECCW (in prep.), Lane Cove Council.

Sandstone slopes & ridge tops, minor shale/laterite influence