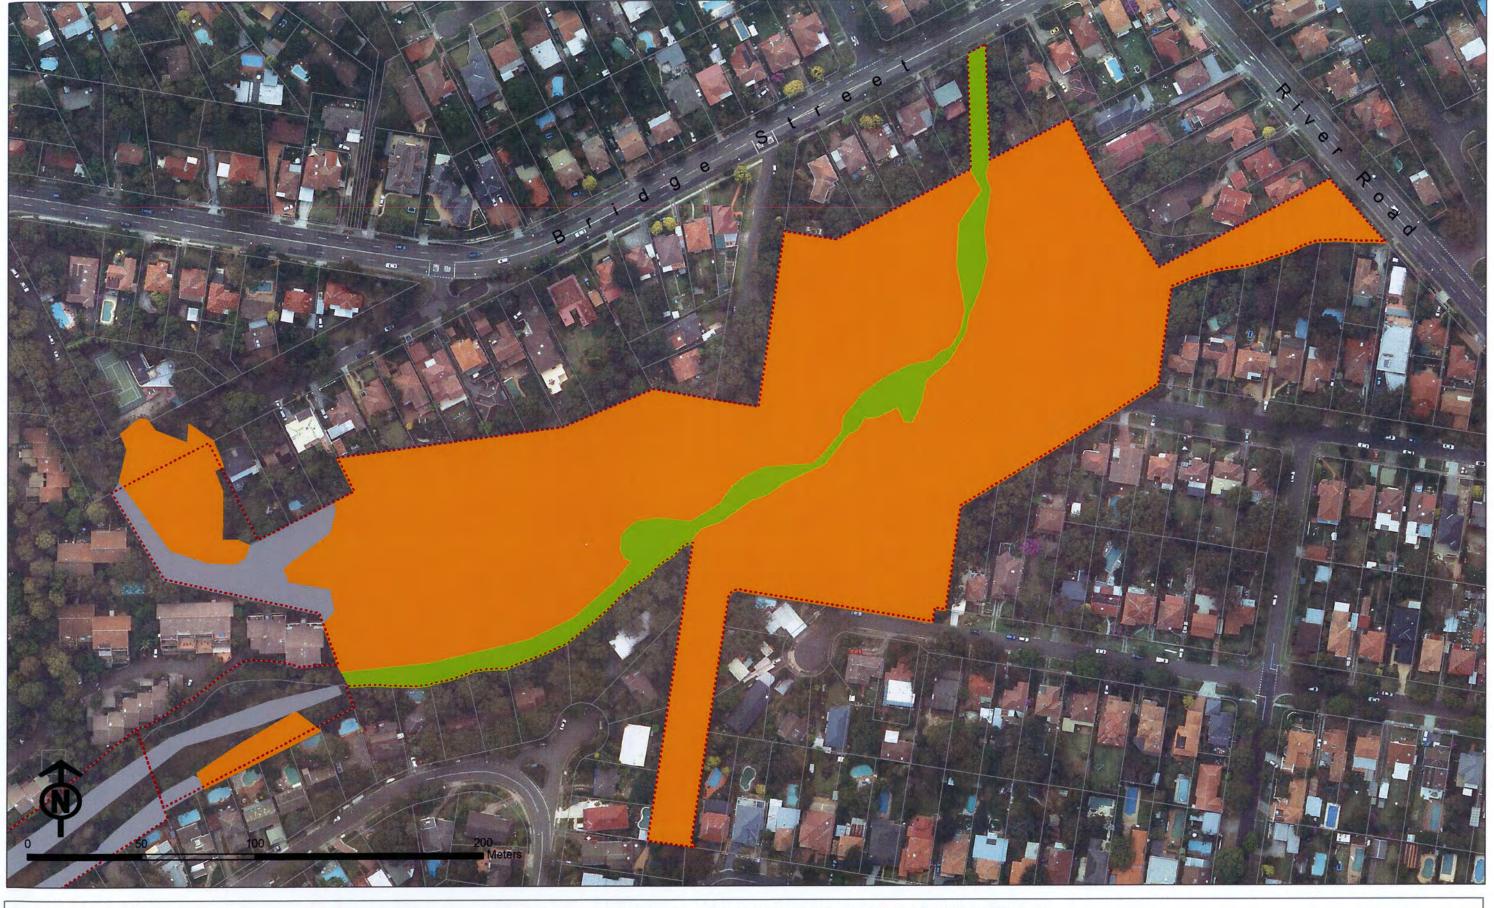

Estuarine Mangrove Forest

Native planting / landscaping

Bushland Reserve

Lane Cove LGA

Native Vegetation of the Lane Cove LGA

22, 23. Epping Road Plateau, Yangoora-Lower Stringybark Creek

Data sources: STORM, DECCW (in prep.), Lane Cove Council.

December 2009

Sandstone slopes & ridge tops, minor shale/laterite influence

Coastal Enriched Sandstone Moist Forest

Coastal Enriched Sandstone Sheltered Forest

Coastal Enriched Sandstone Sheltered Forest / Hornsby Enriched Sandstone Exposed Woodland Coastal Sandstone Foreshore Forest

Upper slopes, plateaus and riparian zones with moderate to high shale/laterite influence

Sydney Turpentine-Ironbark Forest (EEC) / Coastal Enriched Sandstone Sheltered Forest

Sydney Turpentine-Ironbark Forest (EEC)

Blue Gum High Forest (EEC) Coastal Escarpment Littoral Rainforest (EEC) Alluvial plain - predominantly freshwater

Coastal Freshwater Swamp Forest (EEC)

Estuarine Swamp Oak Forest (EEC) Estuarine Saltmarsh (EEC)

Estuarine Mangrove Forest

Native planting / landscaping

Bushland Reserve

Lane Cove LGA

Native Vegetation of the Lane Cove LGA

24, 25. Hands Quarry Reserve, **Batten Reserve** 

Data sources: STORM, DECCW (in prep.), Lane Cove Council.